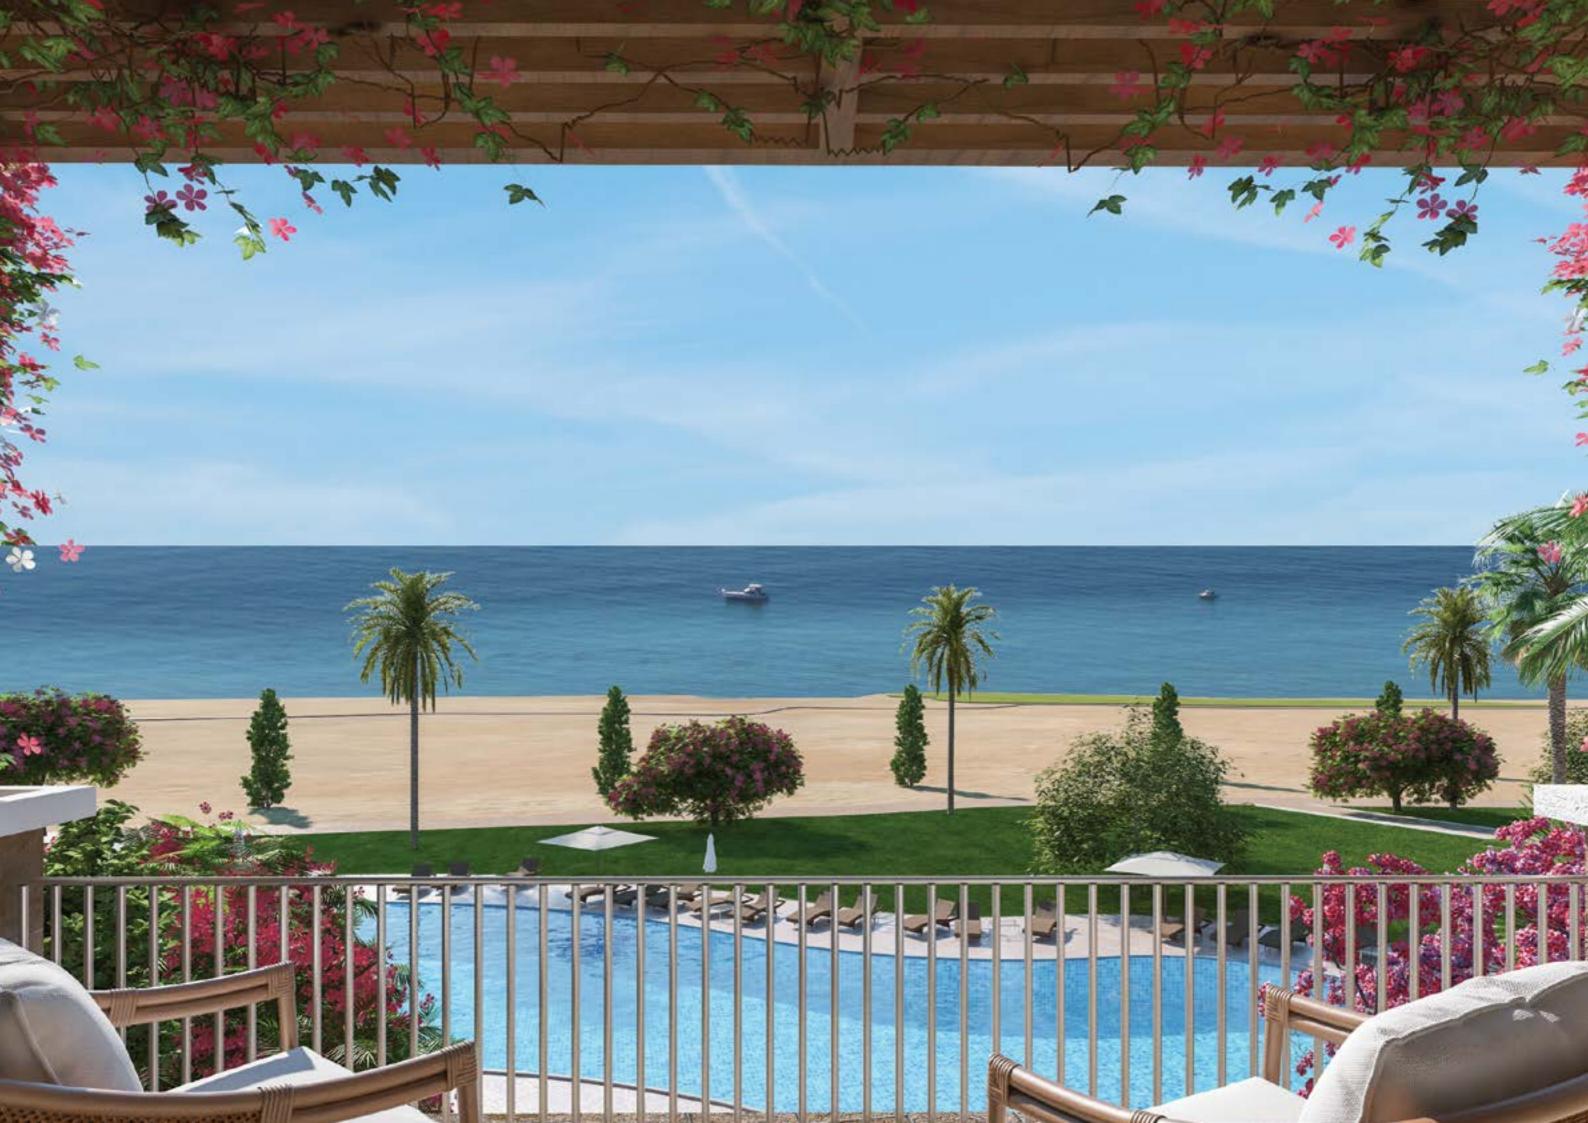

Somabay is a ten million square meter resort peninsula on Egypt's Red Sea Coast, designed to celebrate the best elements of the sun and sea. This self-contained resort paradise is encompassed by endless sandy beaches to the South and magical coral reefs to the North.

Somabay hosts a pure natural landscape accented by its diverse resort hotels, residential properties, golf course, thalasso spa, and water sports centers.

The peninsula is blessed with dry desert winds and low humidity. Winters are temperate with daytime temperatures averaging in the low to mid 20° C while summer averages in the low 30° C.