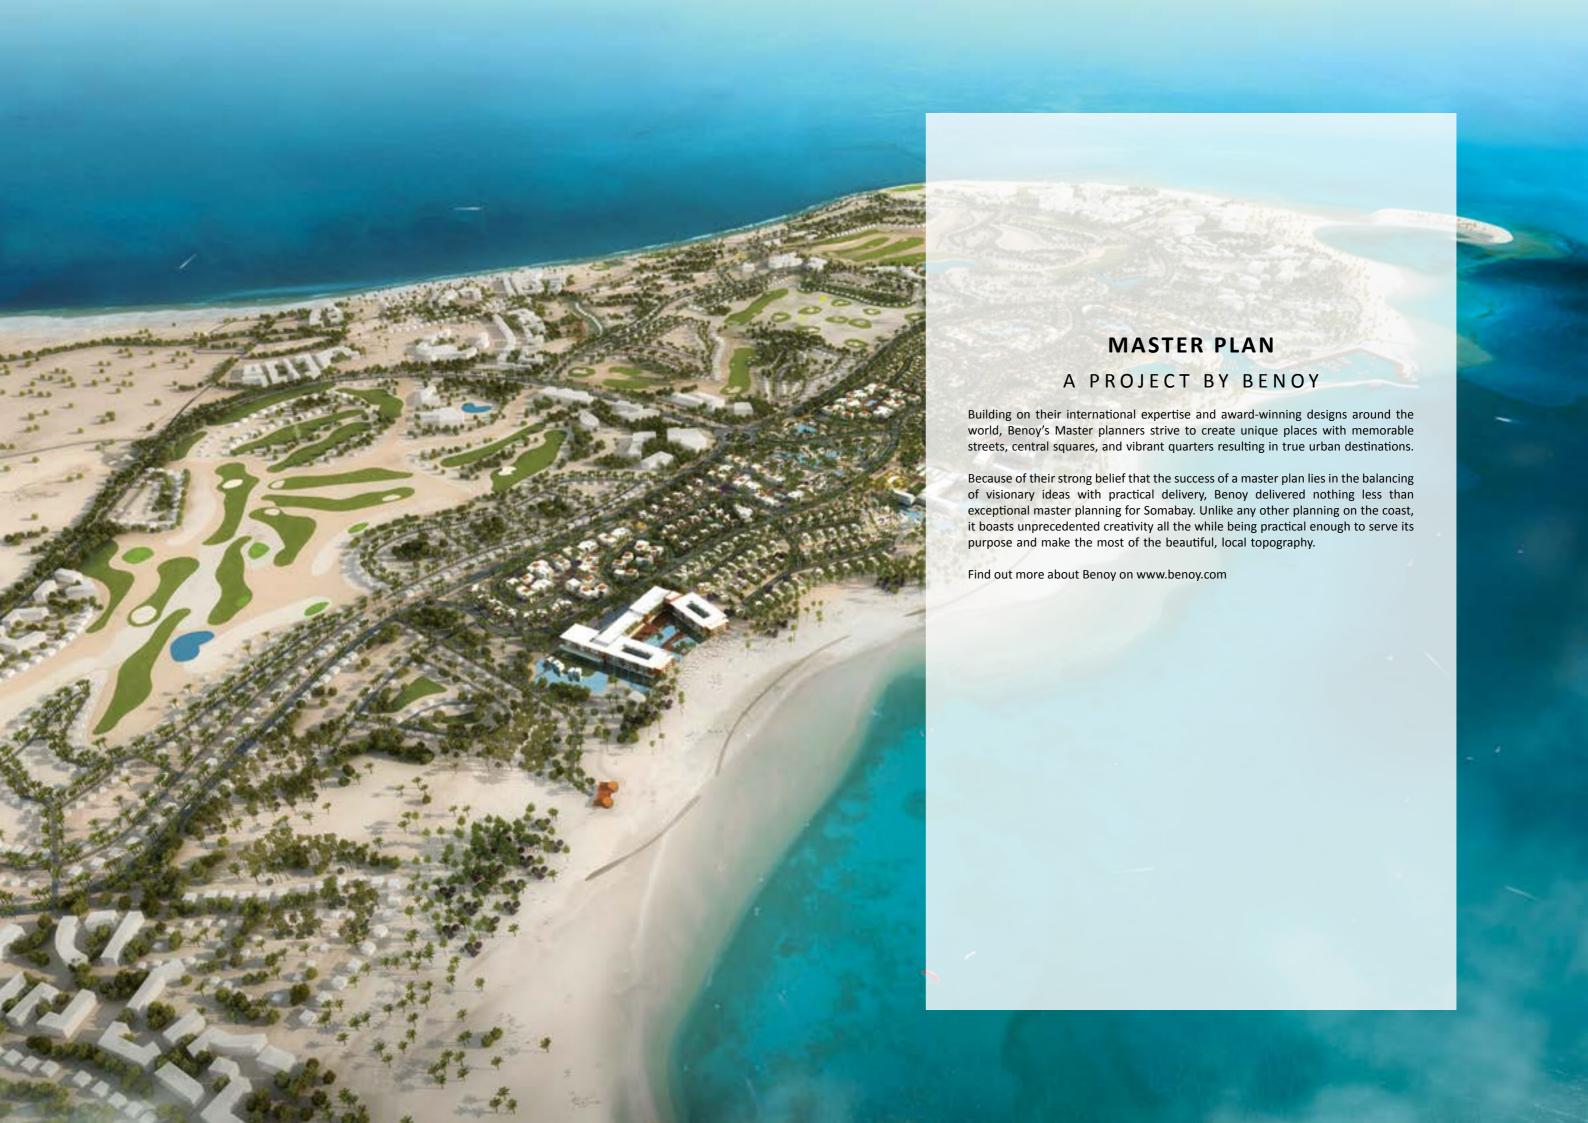

Somabay is a ten million square meter resort peninsula on Egypt's Red Sea Coast, designed to celebrate the best elements of the sun and sea. This self-contained resort paradise is encompassed by endless sandy beaches to the South and magical coral reefs to the North.

Somabay hosts a pure natural landscape accented by its diverse resort hotels, residential properties, golf course, thalasso spa, and water sports centers.

The peninsula is blessed with dry desert winds and low humidity. Winters are temperate with daytime temperatures averaging in the low to mid 20° C while summer averages in the low 30° C.