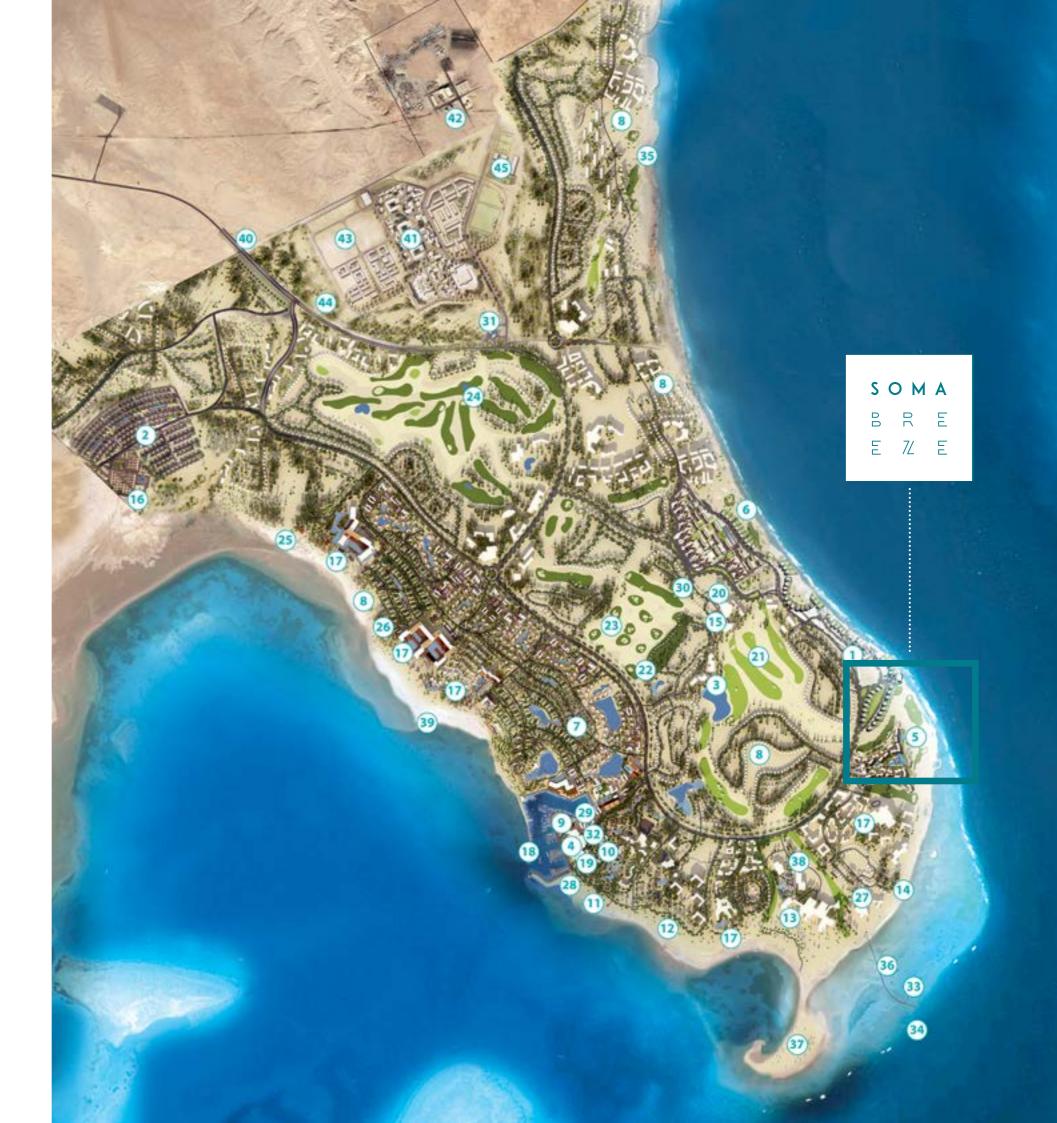

# REAL ESTATE

- 1. Abu Soma Reef
- 2. Bay West
- Golf Town Houses
- 4. Marina Residences
- 5. Soma Breeze
- 6. Wadi Jebal
- 7. Soma Central Future Residential Development

OUTSTANDING BY NATURE

- 8. Future Residential Development
- 9. Real Estate Sales Office
- 10. Customer Relations Office

### HOTELS

- 11. Kempinski Hotel Somobay
- 12. ROBINSON CLUB Somabay
- 13. Sheraton Somabay Resort
- 14. The Breakers Diving & Surfing Lodge
- 15. The Westin Somabay Golf Resort & SPA
- 16. Bay West Hotel Future Hotel Development
- 17. Future Hotel Development

## FACILITIES

- 18. Somabay Marina
- 19. SOBAR
- 20. The Cascades SPA & Thalasso
- 21. The Cascades Championship Golf Course by Gary Player\*\*
- 22. The Cascades Golf Academy
- 23. Par 3 Golf Challenge Course
- 24. Future Golf Course
- 25. 7BFT KiteHouse
- 26. Future Wind Surfing Center
- 27. ORCA Dive Center
- 28. ROBINSON CLUB Somobay Watersports Center
- 29. Clinic & Pharmacy
- 30. Future Medical Facility
- 31. Somabay Fuel Station
- 32. Super Market

#### ATTRACTIONS

- 33. Natural Pool
- 34. Somobay House Reef
- 35. The Coves
- 36. The Jetty
- 37. Umm Al Gorsan Island
- 38. Soma Splash
- 39. White Beach

# OTHER

- 40. Somobay Entrance
- 41. The Village
- 42. Somobay Utility Center & Workshops
- 43. Future Solar Farm
- 44. Citrus Field
- 45. Somabay H.Q